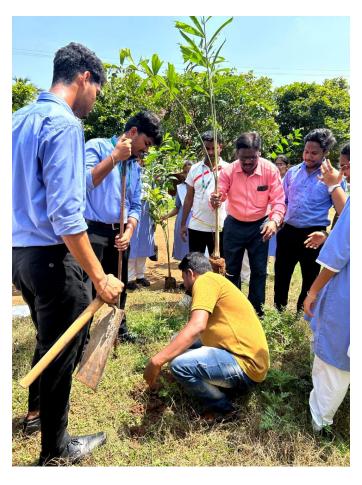

Our NSS Unit1 Programme Officer Mr. B K Vidyasagar Associate Professor, Dept of English and Ms Jyothi Assistant Lecturer, Cyber Security accompanied the NSS volunteers for this Tree Plantation Drive. The college Physical Director Mr. Easwar rao maintained discipline and guided the students to do the activity properly. We reached Anuru village and after completing the formalities, we started the programme. Saplings were planted in the local Anganwadi Centre. The Village Sarpanch guided us to the newly being constructed Satchyavalayam to plant some shade giving trees. Another group of students with the help of Mr. Lakshmanan planted some saplings in the Electricity Board compound.

This programme was also conducted in Anuru Kotturu village and we planted some saplings in the local village Temple which was newly constructed. In this village there is an Elementary School where the Head Master approached us to come and plant a few shade giving saplings around the school and near the Office quarters. During this 'One Day Special Plantation Drive', the NSS Unit student volunteers taking the help of the village youth and some labourers cleaned the village surroundings of rubbish and trash. We also at the same time tended and cleaned some already planted saplings which were planted during our previous programme in July and August. We were happy to see that these saplings had grown to medium sized plants and they were having protecting fencing.