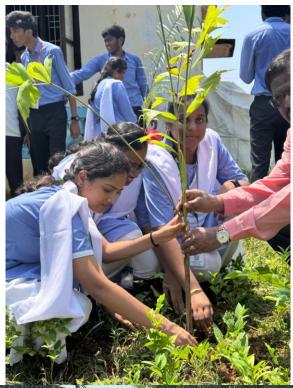

Our NSS Unit1 Programme Officer Mr. B K Vidyasagar Associate Professor, Dept of English and Ms Jyothi Assistant Lecturer, Cyber Security accompanied the NSS volunteers for this Tree Plantation Drive. The college Physical Director Mr. Easwar rao maintained discipline and guided the students to do the activity properly. We reached Anuru village and after completing the formalities, we started the programme. Saplings were planted in the local Anganwadi Centre. The Village Sarpanch guided us to the newly being constructed Satchyavalayam to plant some shade giving trees. Another group of students with the help of Mr. Lakshmanan planted some saplings in the Electricity Board compound.

This programme was also conducted in Anuru Kotturu village and we planted some saplings in the local village Temple which was newly constructed. In this village there is an Elementary School where the Head Master approached us to come and plant a few shade giving saplings around the school and near the Office quarters. During this 'One Day Special Plantation Drive', the NSS Unit student volunteers taking the help of the village youth and some labourers cleaned the village surroundings of rubbish and trash. We also at the same time tended and cleaned some already planted saplings which were planted during our previous programme in July and August. We were happy to see that these saplings had grown to medium sized plants and they were having protecting fencing.