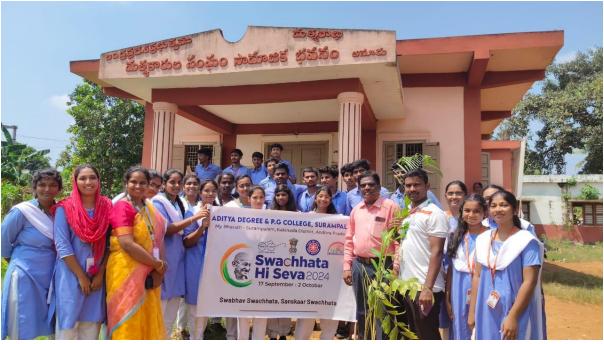

### 'Swachhatha Hi Seva'

Venue: Anuru & Anuru Kotturu Villages.

## 21th-September-2024

Aditya Degree and PG College, under the initiative of the NSS Unit visited Anuru NSS Adopted Village for a Tree Plantation Drive. This activity titled 'One Day Special Plantation Drive' was conducted as part of 'Swachhatha Hi Seva' promotion programme. Our College NSS Unit successfully executed this event on 21<sup>st</sup> September 2024 in the NSS adopted village of Anuru and also Anuru Kotturu. The 'One Day Special Plantation Drive' was held as one of the activities for the month of September as instructed by AKN University NSS cell. This Programme was to be conducted from 17<sup>th</sup> September to 02<sup>nd</sup> October, 2024.