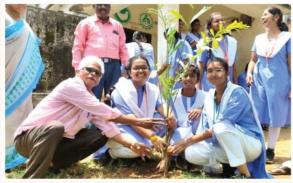

## 21th-September-2024

Aditya Degree and PG College, under the initiative of the NSS Unit visited Anuru NSS Adopted Village for a Tree Plantation Drive. This activity titled 'One Day Special Plantation Drive' was conducted as part of 'Swachhatha Hi Seva' promotion programme. Our College NSS Unit successfully executed this event on 21<sup>st</sup> September 2024 in the NSS adopted village of Anuru and also Anuru Kotturu. The 'One Day Special Plantation Drive' was held as one of the activities for the month of September as instructed by AKN University NSS cell. This Programme was to be conducted from 17<sup>th</sup> September to 02<sup>nd</sup> October, 2024.

Our NSS Unit1 Programme Officer Mr. B K Vidyasagar Associate Professor, Dept of English and Ms Jyothi Assistant Lecturer, Cyber Security accompanied the NSS volunteers for this Tree Plantation Drive. The college Physical Director Mr. Easwar rao maintained discipline and guided the students to do the activity properly. We reached Anuru village and after completing the formalities, we started the programme. Saplings were planted in the local Anganwadi Centre. The Village Sarpanch guided us to the newly being constructed Satchyavalayam to plant some shade giving trees. Another group of students with the help of Mr. Lakshmanan planted some saplings in the Electricity Board compound.

This programme was also conducted in Anuru Kotturu village and we planted some saplings in the local village Temple which was newly constructed. In this village there is an Elementary School where the Head Master approached us to come and plant a few shade giving saplings around the school and near the Office quarters. During this 'One Day Special Plantation Drive', the NSS Unit student volunteers taking the help of the village youth and some labourers cleaned the village surroundings of rubbish and trash. We also at the same time tended and cleaned some already planted saplings which were planted during our previous programme in July and August. We were happy to see that these saplings had grown to medium sized plants and they were having protecting fencing.