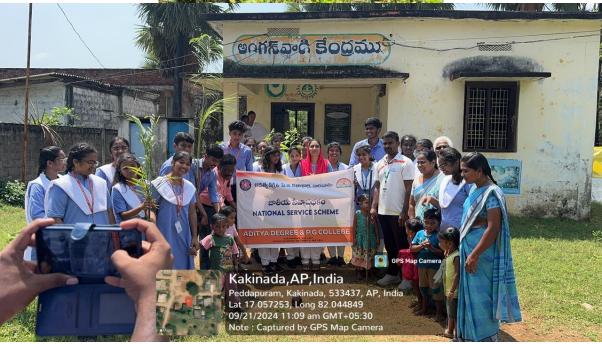

## 21th-September-2024

Aditya Degree and PG College, under the initiative of the NSS Unit visited Anuru NSS Adopted Village for a Tree Plantation Drive. This activity titled 'One Day Special Plantation Drive' was conducted as part of 'Swachhatha Hi Seva' promotion programme. Our College NSS Unit successfully executed this event on 21<sup>st</sup> September 2024 in the NSS adopted village of Anuru and also Anuru Kotturu. The 'One Day Special Plantation Drive' was held as one of the activities for the month of September as instructed by AKN University NSS cell. This Programme was to be conducted from 17<sup>th</sup> September to 02<sup>nd</sup> October, 2024.

Our NSS Unit1 Programme Officer Mr. B K Vidyasagar Associate Professor, Dept of English and Ms Jyothi Assistant Lecturer, Cyber Security accompanied the NSS volunteers for this Tree Plantation Drive. The college Physical Director Mr. Easwar rao maintained discipline and guided the students to do the activity properly. We reached Anuru village and after completing the formalities, we started the programme. Saplings were planted in the local Anganwadi Centre. The Village Sarpanch guided us to the newly being constructed Satchyavalayam to plant some shade giving trees. Another group of students with the help of Mr. Lakshmanan planted some saplings in the Electricity Board compound.